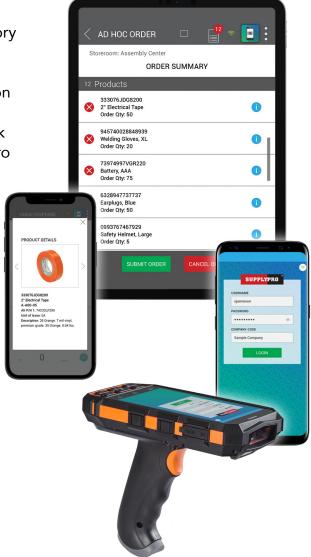

# SupplyMobile

LOW COST INVENTORY
MANAGEMENT ON THE GO

SupplyPro® inventory management software goes mobile with the addition of our Android™ based solution—seamlessly integrated into the SupplySystem® inventory management platform.

SupplyMobile can be used on its own or in conjunction with any SupplyPro inventory management device. It allows anyone with Android based products to track transactions for items not physically within a SupplyPro device. Inventory is managed and easily tracked with full SupplySystem software reporting capabilities and business rules.

#### TYPICAL USAGE

- Crib or storeroom management
- Stocking management for route drivers
- Non-stock or ad hoc ordering
- Warehouse management

The SupplyMobile App works great on the OBCS-D5000 Scanner, sold separately. Ask your SupplyPro Sales Representative for details.

# **FEATURES**

- Inventory and order optimization
- Supply chain integration
- State-of-the-art security features
- Standard and custom reports
- Stock level monitoring and alerts
- Cost center allocation and user consumption tracking
- Each device can support single or multiple storerooms
- Use camera as barcode reader

### **AVAILABILITY**

Available on the OCBS-D5000 handheld scanner from SupplyPro or on any Android compatible scanner, tablet, smartphone, or other handheld device.

Available in multiple tiers

| TIER 1 | 1-2499      | Locations/products |
|--------|-------------|--------------------|
| TIER 2 | 2500-10,000 | Locations/products |
| TIER 3 | 10,000 +    | Locations/products |