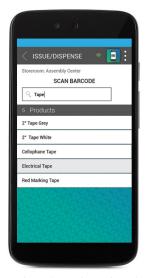

Login

Select Storeroom

Product select with search results

www.supplypro.com | info@supplypro.com | (858) 587-6400