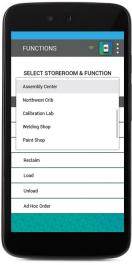

Login

Select Storeroom

Product select with search results

www.supplypro.com | info@supplypro.com | (858) 587-6400