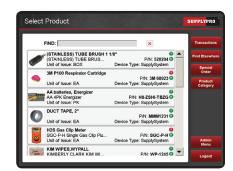

loads items into SupplyLink
- All standard SupplySystem Intelligent Software reporting, ordering, business rules and permissions apply
- Standard options available for automated reports and interfaces
- The latest SupplyLink and device software required

#### **APPLICATIONS**

Cutting Oil and Fluids • Metalworking Lubricant • Motors Refrigerated Materials • Fixtures • CNC Bar Pullers • Fans Preset CNC Tools • Pipe and Tube Benders • Power Hammers Forklifts • Ladders • Drums • Wheels • And many more!

#### SPECIFICATIONS

- Hosted model with enterprise-wide visibility
- Inventory and order optimization
- Supply chain integration
- State-of-the-art security features
- Standard and custom reports
- Stock level monitoring and alerts
- · Cost center allocation and user consumption tracking







Virtual Inventory Management Screenshots from the SupplyLink



## SUPPLYPRO

www.supplypro.com | info@supplypro.com | (858) 587-6400

Copyright © 2019 SupplyPro, Inc. All rights reserved. SupplyPro and SupplyLink are registered trademarks of SupplyPro, Inc. Virtual Inventory Management, VIM and SupplySystem Intelligent Software are trademarks of SupplyPro, Inc.